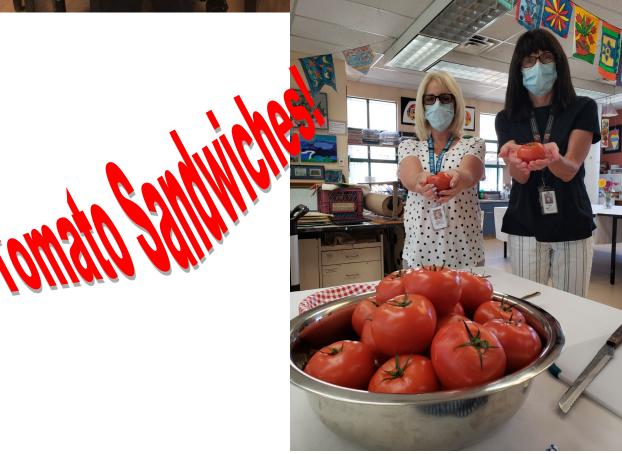

he late blooming aster, considered the afterthought of the Roman goddess Flora because it blooms later in the season than most flowers. These mid- to late-summer blooms get their name from aster, the Greek word for "star." There are

around 180 species of aster, many found in North America. The flower comes in a variety of colors, including pink, purple, lavender, blue, and red—usually with a yellow center but sometimes centered in black.



### **September Zodiacs**

Virgo (The Virgin) September 1—22 Libra (The Scales) September 23—30



# Active Games!



# Therapy Dolls

## Benefits of

## Therapy Dolls

- 1. Promotes Reminiscing
- 2. Increases Sense of Purpose
- 3. Improves Mood and Relaxation
- 4. Increases Communication Skills
- 5. Decreases Agitation
- 6. Decreases Anxiety













## **Famous September Birthdays**

The following people were born in September. Can you find their **last names**? Search horizontally, vertically, diagonally, forward, and backward.

| A. T. S. <b>ELIOT</b>            | _                          | _ | _ | <br>_ |   | _ |
|----------------------------------|----------------------------|---|---|-------|---|---|
| $\Delta$ $\rightarrow$ FI $\cup$ | ^                          | _ | _ | -     | _ | ~ |
|                                  | $\boldsymbol{\mathcal{A}}$ |   |   |       |   |   |

- B. Jeff FOXWORTHY
- C. George **GERSHWIN**
- D. Paul HARVEY
- E. Stephen KING
- F. Clayton MOORE
- G. Jesse **OWENS**
- H. Bruce SPRINGSTEEN
- I. Oliver STONE
- J. Cheryl **TIEGS**
- K. Lily TOMLIN
- L. Barbara WALTERS

| N | E            | E | Т