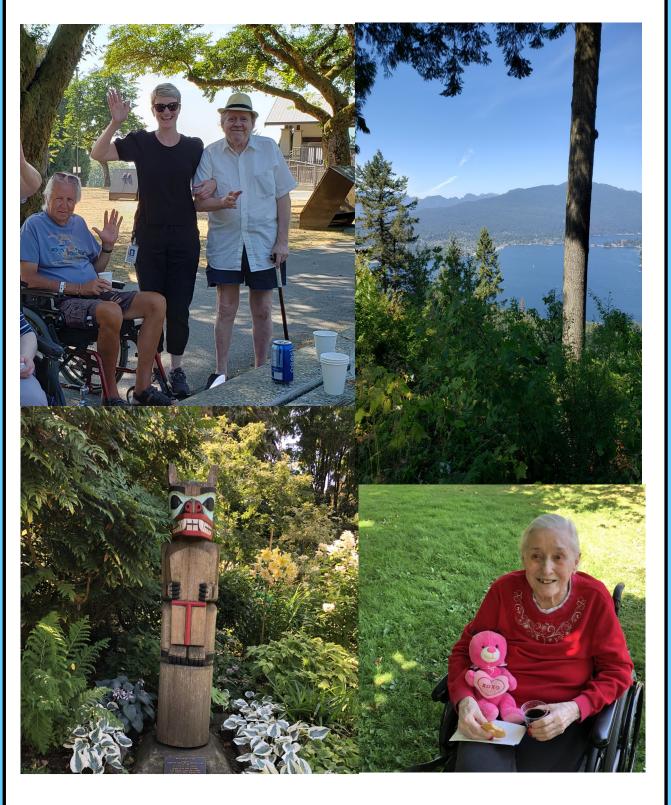

# **Bus Outings**

## **Bus Outings**

## **September Trips**

Main South: Mondays

Lower North: Tuesdays

Main North: Wednesdays

BSTN: Thursdays