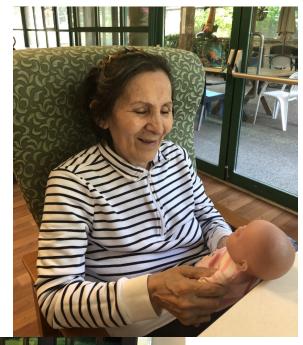

# Therapy Dolls

## Benefits of

## Therapy Dolls

- 1. Promotes Reminiscing
- 2. Increases Sense of Purpose
- 3. Improves Mood and Relaxation
- 4. Increases Communication Skills
- 5. Decreases Agitation
- 6. Decreases Anxiety